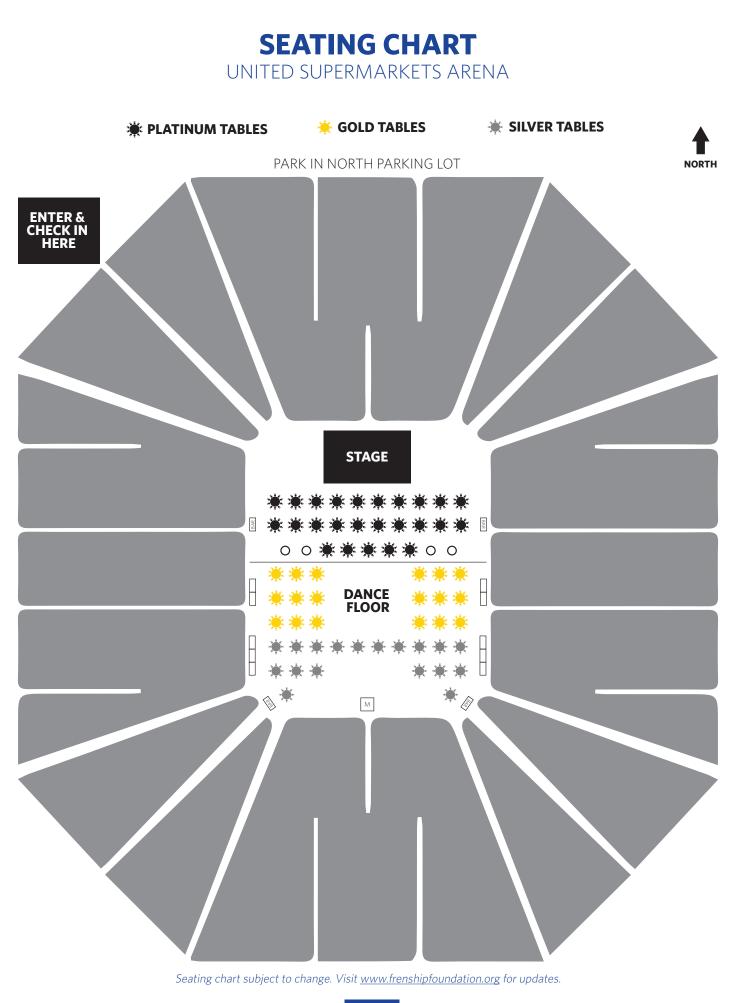

#### Sunday, September 19, 2021 | United Supermarkets Arena

### Two private floor tables for twenty guests with premier seating Two autographed guitars **SOLD TO** • Ten meet and greets with special guests • Private food stations and open bar • Name listed on all promotional materials • Business name rotating throughout duration of concert • Naming rights to one teacher grant • Private floor table for ten guests with premier seating Private food stations and open bar • Name listed on TV spots, radio ads, and promotional posters Business name rotating throughout duration of concert Naming rights of one teacher grant • Floor table for ten guests with premier seating • Dinner buffet for ten guests • Two drink tickets per guest • Name listed in event program • Business name rotating throughout duration of concert Silver Table Sponsor ......\$3,000 - Limit 18 • Floor table for eight guests • Dinner buffet for eight guests Name listed in event program Business name rotating throughout duration of concert Find the concert schedule, artist biography, silent auction packages and more by SUNDAY, SEPTEMBER 19, 2021 | UNITED SUPERMARK visiting www.frenshipfoundation.org. PRESENTING SPONSOR: THE WEST TEXAS LAND GUYS

SEE PAGE 3 FOR SEATING CHART >>